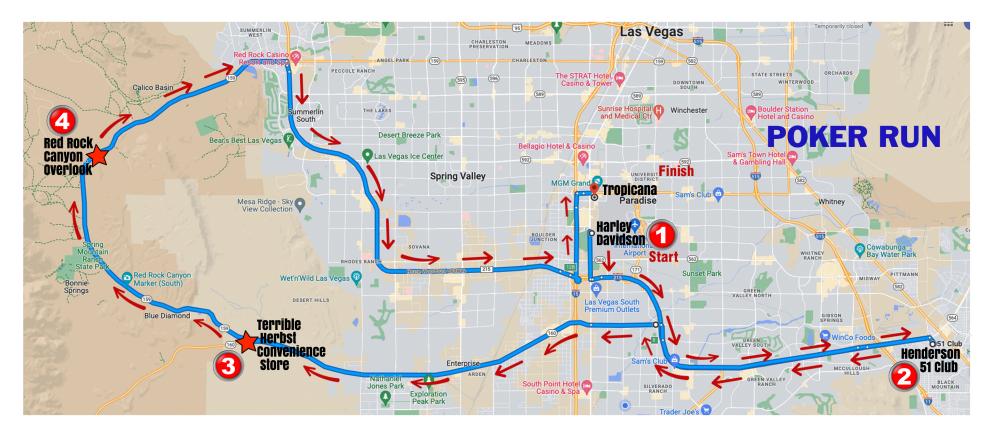

- START DEPART at 9:30am (Stop 1)
  Las Vegas Harley Davidson ) 5191 S. Las Vegas Blvd. Las Vegas, NV 89011
  Make left turn out of Harley Davidson to the I-215, to Lake Mead Blvd Turn
  Right on Water Street and right on Pacific.
- 51 Club (Stop 2) 46 Magnesium St. Henderson, NV 89015
  Exit onto Water Street, Make left on Lake Mead Pkwy to the I 215 WB to Windmill.
  Take Windmill as it turns into Blue Diamond to Stop 3.
- Terribles (Stop 3) 12325 Blue Diamond Rd. Las Vegas, NV 89161
  Depart Terribles to SR 159 go NB 11 miles to Red Rock Canyon Look Out.
- Red Rock Canyon Look Out (Stop 4)

Exit left out of parking lot until SR 159 turns into Charleston , then turns to go SB I 215. Go SB I 215 to NB I 15 to Tropicana. Go Right or EB on Tropicana to the rear entrance of the Tropicana to bike parking in the rear of the Tropicana Hotel.

Turn in cards by 1:00 for the Poker Hand Winners at the back of the Tropicana Hotel in the Hospitality Room.